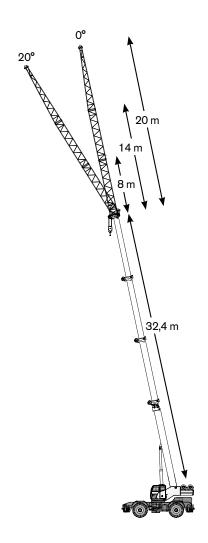

# ROUGH TERRAIN CRANE 70 T CAPACITY

- 70 t lifting capacity
- ▶ 32,4 m max boom length
- ▶ 35,0 m max tip height main boom
- ▶ 55 m / 49 m / 43 m max tip height with additional 20 m / 14 m / 8 m lattice jib