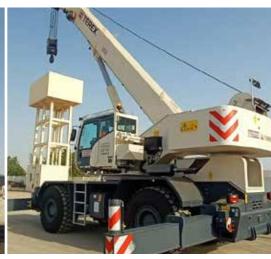

# **RT 1070**

# ROUGH TERRAIN CRANE 70 T CAPACITY

- 70 t lifting capacity
- ▶ 32,4 m max boom length
- ▶ 35,0 m max tip height main boom
- ▶ 55 m / 49 m / 43 m max tip height with additional 20 m / 14 m / 8 m lattice jib

### **KEY APPLICATIONS**

The versatility of our rough terrain cranes allow us to cater for a number of applications, including:

CONSTRUCTION

MINING

SHIPPING & LOGISTICS

SHIPYARDS

**POWER** PLANTS

**ROADS & RAILWAYS** CONSTRUCTION