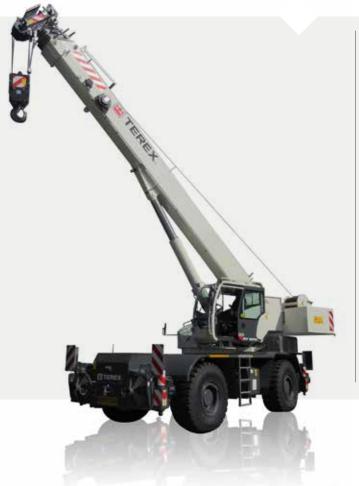

# **RT 1070**

# ROUGH TERRAIN CRANE 70 T CAPACITY

- 70 t lifting capacity
- ▶ 32,4 m max boom length
- ▶ 35,0 m max tip height main boom
- ▶ 55 m / 49 m / 43 m max tip height with additional 20 m / 14 m / 8 m lattice jib