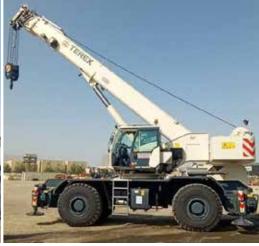

# **RT 1070**

# ROUGH TERRAIN CRANE 70 T CAPACITY

- 70 t lifting capacity
- ▶ 32,4 m max boom length
- ▶ 35,0 m max tip height main boom
- ▶ 55 m / 49 m / 43 m max tip height with additional 20 m / 14 m / 8 m lattice jib

#### **HIGH PERFORMANCES**

- Superior load charts and tip heights
- 4-sections hydraulic boom with 2 extension modes: strength, stability
- Low energy consumption Cummins engine 168 kW (V) / 164 kW (IIIA)
- 23.5 (26.5) tires